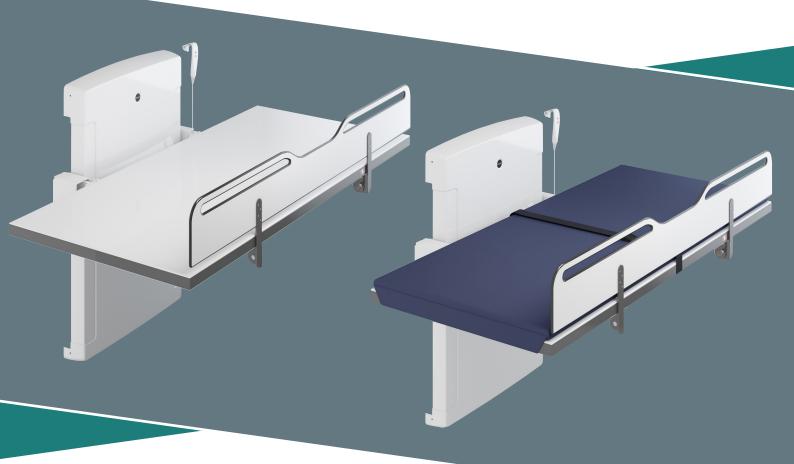

### **ADULT CHANGING TABLE**

Pressalit are pleased to release our new changing table – a well thought out changing table, wall-hung and electrically height adjustable with focus on functionality, user-friendliness, hygiene and design. It is intended for people that need to be changed on a changing table and that are above the usual changing table age.

### **ERGONOMIC & USER-FRIENDLY DESIGN**

- A full length safety rail to ensure that the user feels safe
- A safety rail without gaps where arms/legs can get trapped or slip out in case the user is restless on the changing table
- The closed design of the safety rail gives the user lying on the worktop a sense of privacy
- Soft, rounded edge to the safety rail so it can be used as a grab bar
- To provide better access for the caregiver or helper the safety rail has a practical lower area in the middle
- Built-in switches in the worktop for easy adjustment of the height. You can stay close to the user who is lying on the worktop. The built-in switches are placed conveniently close to the helper. It is also possible to lower and raise the table by using the wired hand control
- Lifting height up to 1000 mm/39.4" to provide proper and safe working height for the helper
- A motorized folding-away of the worktop is available as a factory-mounted option (additional costs apply)
- Wall-mounted control panel for folding up/down the motorized worktop and height adjustment of the changing table available as an option (additional costs apply)

### NICE, AESTHETIC & TIMELESS DESIGN

- Scandinavian design with clean surfaces
- White compact laminate surface with a black core material gives a modern appearance
- The reversible mattress is fixed to the table so it will not move when changing a restless person or while folding/unfolding the table
- Lifting capacity 200 kg/440 lbs.

#### ITEM NO.: R8594572000

Adult changing table, 32" x 72", manually foldable, electrically height adjustable with buttons placed in table front, incl. safety rail, body belt and wired remote control

#### ITEM NO.: R8595572000

Adult changing table, 32" x 72", electrically foldable, electrically height adjustable with buttons placed in table front, incl. safety rail, body belt and wired remote control