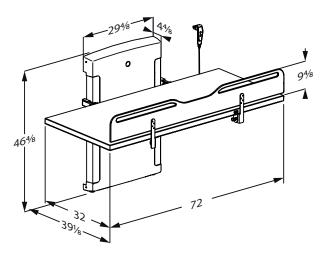

### TECHNICAL DETAILS

#### ITEM NO.: R8594572000

Adult changing table, 32" x 72", manually foldable, electrically height adjustable with buttons placed in table front, incl. safety rail, body belt and wired remote control

#### ITEM NO.: R8595572000

Adult changing table, 32" x 72", electrically foldable, electrically height adjustable with buttons placed in table front, incl. safety rail, body belt and wired remote control