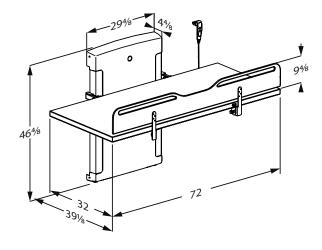

### TECHNICAL DETAILS

#### ITEM NO.: R8594572000

Adult changing table, 32" x 72", manually foldable, electrically height adjustable with buttons placed in table front, incl. safety rail, body belt and wired remote control

#### ITEM NO.: R8595572000

Adult changing table, 32" x 72", electrically foldable, electrically height adjustable with buttons placed in table front, incl. safety rail, body belt and wired remote control